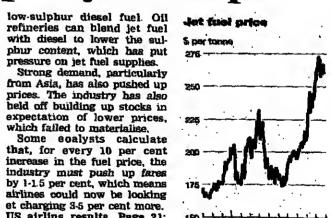

party running mate, Pat Choate, said the approach from Mr Dole was proof he was not a viable candidate and urged Republicans to support the Reform ticket. Page 5; Observer, Page 15

Airlines hit by fuel price rise: Airlines are being forced to raise fares or - for the first time since the Gulf war - add fuel surcharges because aviation fuel prices bave risen to a five-year high. Page 17; EU may force airfare cuts, Page 2